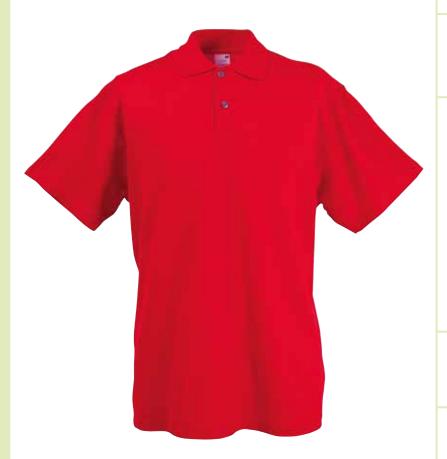

## SCREEN STARS ORIGINAL POLO

**63-214-0** MEN'S

Fabric:

100% cotton

Weight:

White – 170gm/m<sup>2</sup> Colour – 180gm/m<sup>2</sup>

Sizes:

S - XXL

## **Care instructions**

- 1x1 rib flat knit collar with self-fabric back neck tape
- Traditional two-button collar
- Open cuffs and hem with twin needle stitching detail